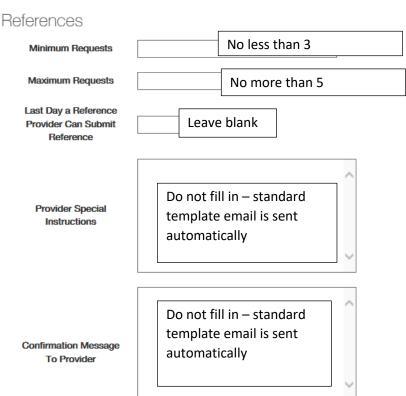

# Step 5: This section (applicant workflow/references) defaults and no input is required – The defaults are set for current best practice by HR

| Applicant Workflow                                               |                                                  |                |
|------------------------------------------------------------------|--------------------------------------------------|----------------|
| Workflow State                                                   | Under Review by Department/Committee V           |                |
| When an application is submitted for this job, it should move to | o which state in the Candidate Process workflow? |                |
| References                                                       |                                                  |                |
| Reference Notification                                           | Finalist                                         | ~              |
| Request References to submit Recommendations when candid         | date reaches selected workflow state?            |                |
| Recommendation Workflow                                          | Recommend for Hire                               | ~              |
| When all Recommendations have been provided, move to sele        | ected workflow state?                            |                |
| Recommendation Document Type                                     | Reference Letter 🗸                               |                |
| Allow a document upload when a reference provider submits a      | Recommendation?                                  |                |
| Online Applications                                              |                                                  |                |
| Accept online applications?                                      |                                                  |                |
| Special offline application instructions                         |                                                  |                |
| Accepted Application Forms                                       | This should be checked                           |                |
|                                                                  | finished click orange<br>n to Create New Posting | Posting Cancel |

These instructions will be included in the email to the reference provider.

Supplemental questions are pre-screening questions that the applicant must answer when applying for the position.

Can be omitted, selected from a drop down list, or new questions can be added.

For example: for an internal competition, the question "are you currently a Lethbridge College employee?" can be added to screen out external applicants.

Please read the instructions on the screen for additional information.