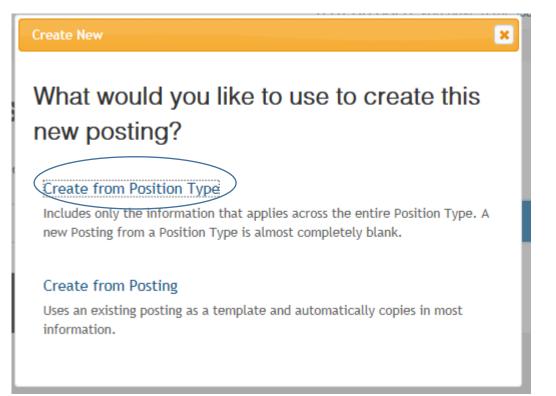

|                        |                  |                |                     | + Create New Posting            | )  |
| To add a new column to the search results, select the column | from the drop down lis | t.               |                |                     |                                 |    |
| Saved Searches V                                             |                        | Search           | Q More Sea     | arch Options 🗸      |                                 |    |
|                                                              |                        |                  |                |                     |                                 |    |

#### Step 3: From the pop-up menu, choose "Create from Position Type"



#### Step 4: Enter position title and indicate full or part-time status



# Step 5: This section (applicant workflow/references) defaults and no input is required – The defaults are set for current best practice by HR

| Applicant Workflow                                               |                                                  |                |
|------------------------------------------------------------------|--------------------------------------------------|----------------|
| Workflow State                                                   | Under Review by Department/Committee V           |                |
| When an application is submitted for this job, it should move to | o which state in the Candidate Process workflow? |                |
| References