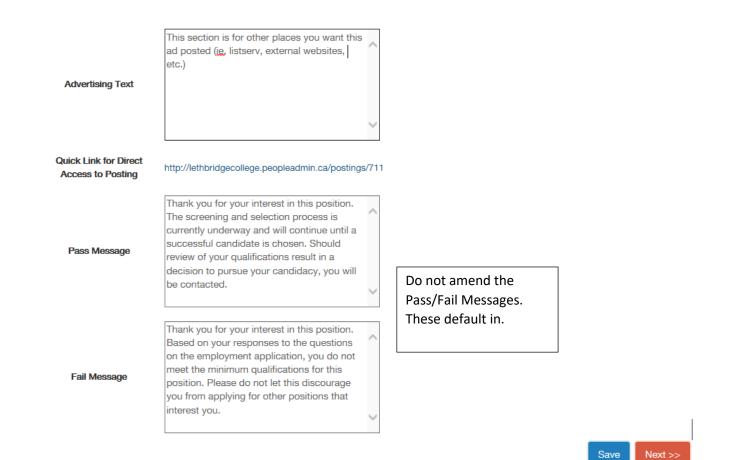

These instructions will be included in the email to the reference provider.

Supplemental questions are pre-screening questions that the applicant must answer when applying for the position.

Can be omitted, selected from a drop down list, or new questions can be added.

For example: for an internal competition, the question "are you currently a Lethbridge College employee?" can be added to screen out external applicants.

Please read the instructions on the screen for additional information.