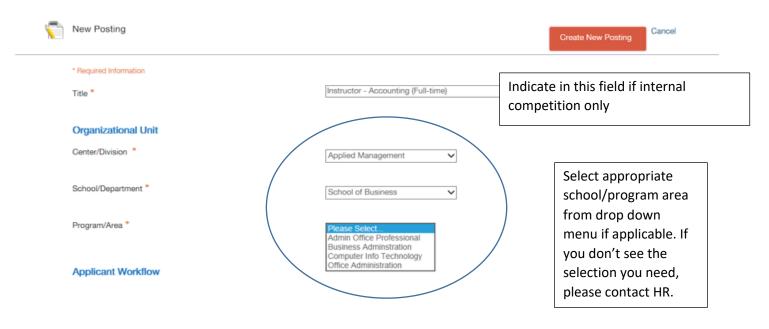

|                |                     | + Create New Posting            | )  |
| To add a new column to the search results, select the column | from the drop down lis | t.               |                |                     |                                 |    |
| Saved Searches V                                             |                        | Search           | Q More Sea     | arch Options 🗸      |                                 |    |
|                                                              |                        |                  |                |                     |                                 |    |

#### Step 3: From the pop-up menu, choose "Create from Position Type"



#### Step 4: Enter position title and indicate full or part-time status



# Step 5: This section (applicant workflow/references) defaults and no input is required – The defaults are set for current best practice by HR

| Applicant Workflow                                               |                                                  |                |
|------------------------------------------------------------------|--------------------------------------------------|----------------|
| Workflow State                                                   | Under Review by Department/Committee V           |                |
| When an application is submitted for this job, it should move to | o which state in the Candidate Process workflow? |                |
| References                                                       |