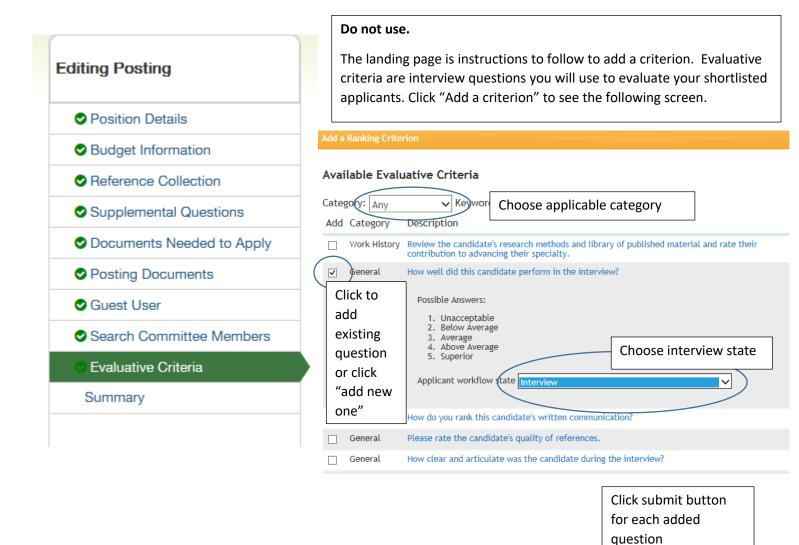

Always select 'letter of recommendation' as optional.

Do not use

- Budget Information
- Reference Collection
- Supplemental Questions
- Documents Needed to Apply
- Posting Documents
- Guest User
- Search Committee Members
- Evaluative Criteria
- Summary