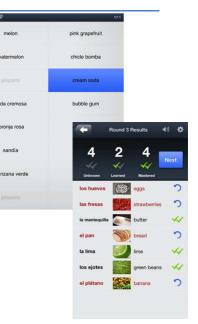

### Quizlet

- Full integration with your Quizlet.com account
- Audio in 18 languages
- Search 21+ million flashcard sets
- 3 distinct study modes Flash Cards, Learn, and Scatter
- Works offline
- Completely FREE!

### Flashcards+

- Flashcard+ allows you to sync decks across devices and online. You can also share decks with friends
- Human quality voice synthesis in 22 languages with support for dialect and gender.
- Practice your pronunciation and retain more by listening to cards.
- No Ads
- Auto-Play card audio by double clicking the speaker icon
- Keep track of the cards you know by checking/unchecking them and only studying the ones you know or don't know
- Shuffle decks by shaking!
- Completely FREE!