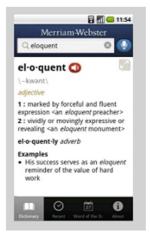

## **Merriam-Webster Dictionary**

- Offers Audio pronunciations for words
- Voice search
- Integrated Thesaurus: synonyms & antonyms
- Ability to add words to your favorites list
- Recent history
- Daily word
- Completely FREE!